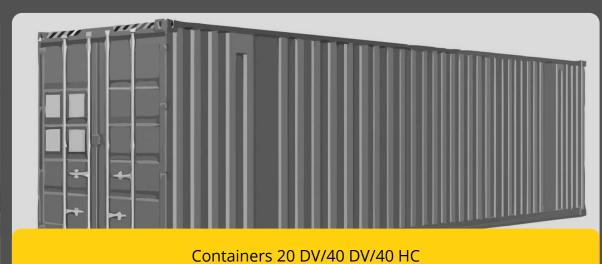

#### Multimodal transportations

- > FCL, LCL transportation
- Transportation of overall / oversized and bulk cargoes. "SEA + LAND"
- Provision of containers (20', 40', 40 HC)
- Organization of cargo insurance by the premium insurance companies
- Regulation of organizational processes during transportation
- Cargo tracking and tracing report
- Providing optimal logistics cargo delivery solutions

### **SEA Forwarding**

- ✓ Containers provision (20'dv, 40'dv и 40'hc)
- Provision of stevedoring services in ports of departure / arrival
- Terminal processing of containers upon acceptance / dispatch
- Direct contracts with ports: Asia, Russia, China, Japan, South Korea
- Caspian sea Baku port, Azerbaijan Kuryk port, Aktau, Kazakhstan
- Black sea– Novorossiysk port, Russia Poti port, Georgia
- Largest ports in Mediterranean sea and Atlantic coast
- Contracts with the largest shipping lines and their operators